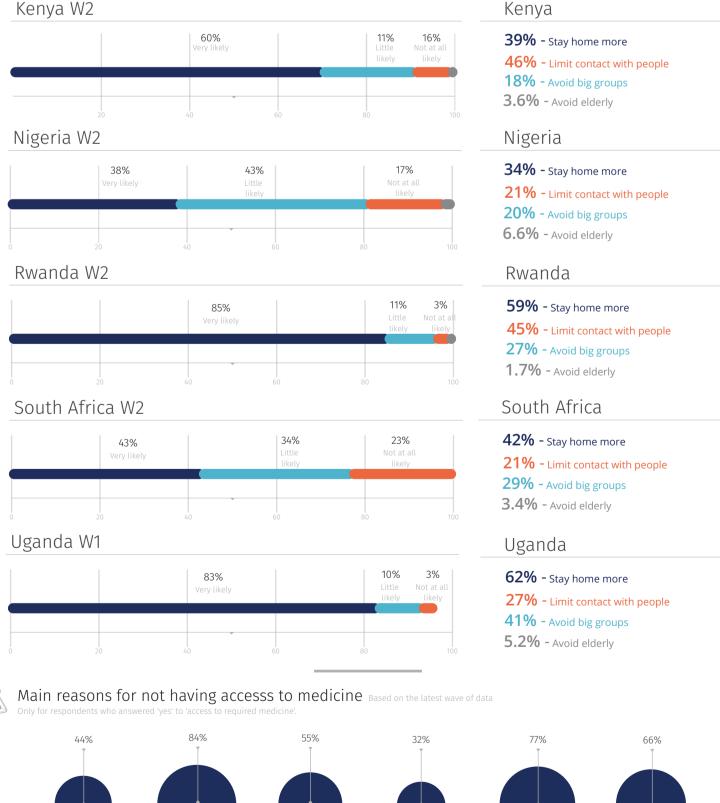

Likelihood to seek medical attention for mild

Access to basic medications and medical services.

Social distancing

South Africa

**fsd**uganda

Zambia

Medicines

unavailable