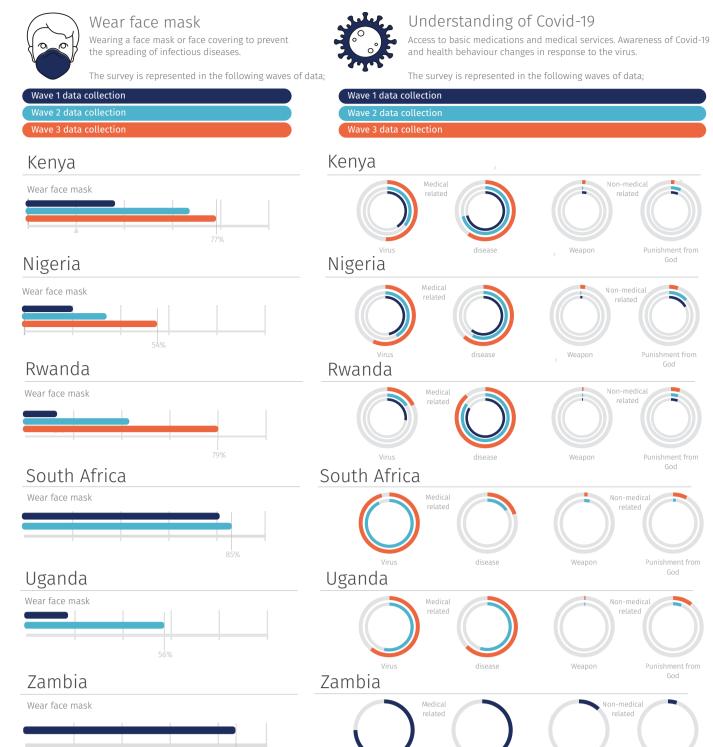

## Understanding of Covid-19

Likelihood to seek medical attention for mild

Access to basic medications and medical services.

Social distancing

South Africa

**fsd**uganda

Zambia

Medicines

unavailable