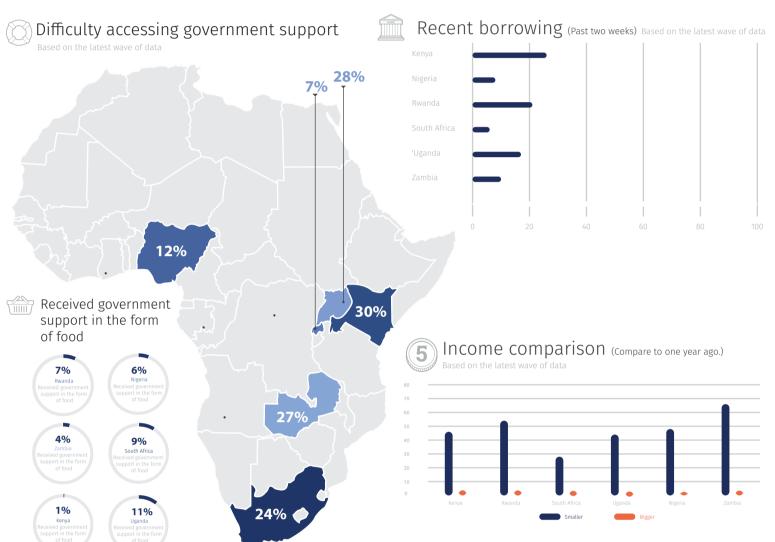

food security, income, work and job security, personal safety concerns, and access to government and community support.

Visit the COVID Tracker website for new waves of data and new

www.covid19tracker.africa

## Overall financial vulnerability and changes in reliance on government, and borrowing.

**Financials** 

Converted to US\$ based on exchange rate 2020.05.31

COVID-19 symptoms

Amount willing to accept to stay at home